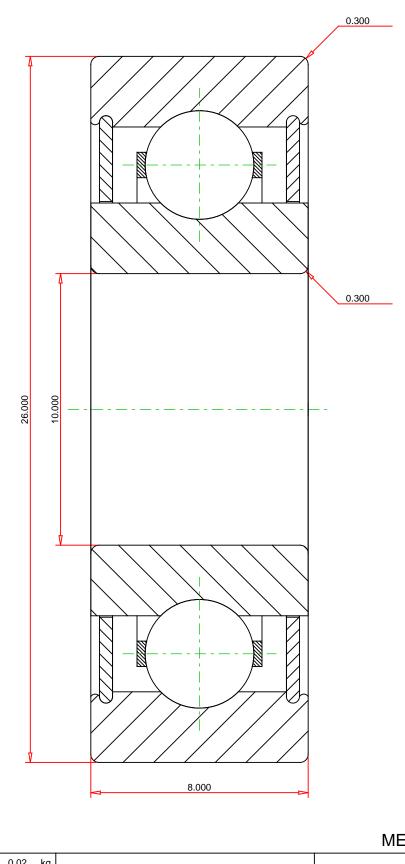

## <u>Specifications</u> | <u>Dimensions</u> | <u>Basic Load Ratings</u> | <u>Factors</u>

| Specifications – |              |               |  |  |  |
|------------------|--------------|---------------|--|--|--|
|                  | Clearance    | C0 (Normal)   |  |  |  |
|                  | Bore Size d  | 10.000 mm     |  |  |  |
|                  | Features     | Shields       |  |  |  |
|                  | Bearing Type | Standard DGBB |  |  |  |
|                  | Weight       | 0.020 Kg      |  |  |  |

| Dimensions – |                     |           |  |  |
|--------------|---------------------|-----------|--|--|
|              | Outside Diameter D  | 26.000 mm |  |  |
|              | utside Ring Width B | 8.000 mm  |  |  |

| Radius Rs min | 0.300 mm |
|---------------|----------|
|---------------|----------|

| Basic Load Ratings –     |        |  |  |  |
|--------------------------|--------|--|--|--|
| Cr - Dynamic Load Rating | 4.6 kN |  |  |  |
| COr - Static Load Rating | 2 kN   |  |  |  |

METRIC UNITS

Weight 0.02 k

THE TIMKEN COMPANY
NORTH CANTON, OHIO USA

6000-ZZ

Deep Groove Ball Bearings (6000, 6200, 6300, 6400)

Dynamic Load Rating Static Load Rating 4600 N 2000 N

Every reasonable effort has been made to ensure the accuracy of the information contained in this writing, but no liability is accepted for errors, omissions or for any other reason.